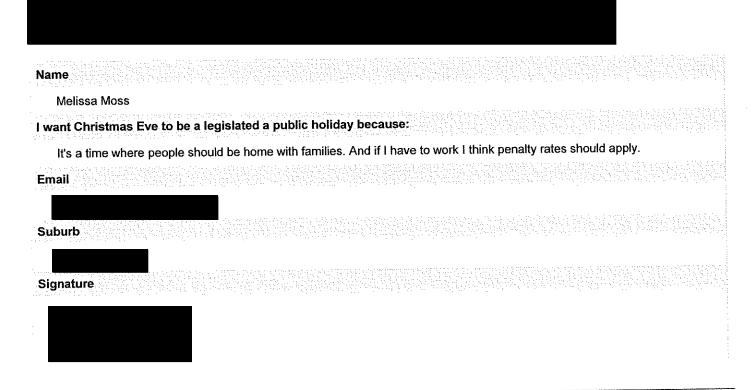

#### Carmelo Solano

I want Christmas Eve to be a legislated a public holiday because:

in retail we have ridiculous hours where we can be working any shift anytime of day, evening or night whether it is during the week day or weekend. In other industry awards workers get paid 1 1/2 first 2 hours on saturdays and then double time for rest of their shift and on sundays they are paid double time for whole shift and 2.5 for public holidays. This year the government have made it as of 1st July 2018 it is 1.25 for saturdays, 1.8 for sundays and now it is 2.25 for public holidays. What the government does not realise that for many years since all day saturday trade started and sunday all day traded open on public holidays is how much retail worker have been ripped off being paid only normal time on saturdays and 1.5 sundays. So it is about time that after 6pm on christmas eve should be a public holiday for all workers. If a worker does work after 6pm it should be public holiday rates!!! Or stay home for precious time with family on the eve of our most sacred day of the year.

Message protected by MailGuard: e-mail anti-virus, anti-spam and content filtering. http://www.mailguard.com.au

| Name                                                                  |  |
|-----------------------------------------------------------------------|--|
| Cheryl Hungerford                                                     |  |
| I want Christmas Eve to be a legislated a public holiday because:     |  |
| We all need too have time with our family, it's only one night a year |  |
| Email                                                                 |  |
| Suburb                                                                |  |
| Signature                                                             |  |
|                                                                       |  |