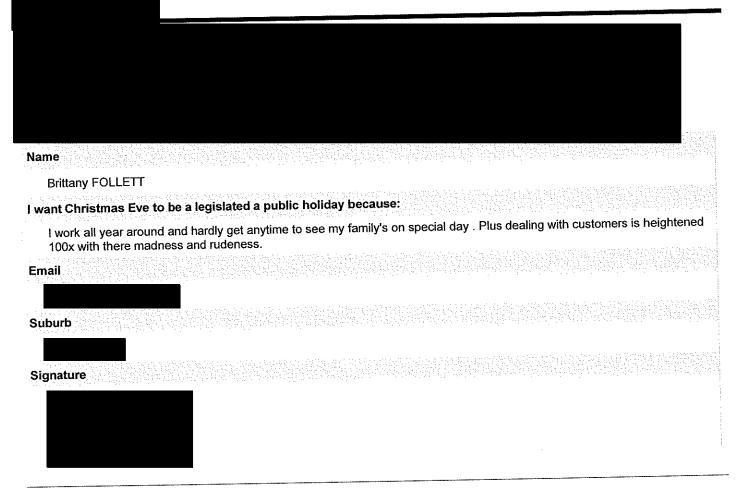

#### Carmelo Solano

I want Christmas Eve to be a legislated a public holiday because:

in retail we have ridiculous hours where we can be working any shift anytime of day, evening or night whether it is during the week day or weekend. In other industry awards workers get paid 1 1/2 first 2 hours on saturdays and then double time for rest of their shift and on sundays they are paid double time for whole shift and 2.5 for public holidays. This year the government have made it as of 1st July 2018 it is 1.25 for saturdays, 1.8 for sundays and now it is 2.25 for public holidays. What the government does not realise that for many years since all day saturday trade started and sunday all day traded open on public holidays is how much retail worker have been ripped off being paid only normal time on saturdays and 1.5 sundays. So it is about time that after 6pm on christmas eve should be a public holiday for all workers. If a worker does work after 6pm it should be public holiday rates!!! Or stay home for precious time with family on the eve of our most sacred day of the year.

Message protected by MailGuard: e-mail anti-virus, anti-spam and content filtering. http://www.mailguard.com.au

| Name                                                                  |  |
|-----------------------------------------------------------------------|--|
| Cheryl Hungerford                                                     |  |
| I want Christmas Eve to be a legislated a public holiday because:     |  |
| We all need too have time with our family, it's only one night a year |  |
| Email                                                                 |  |
| Suburb                                                                |  |
| Signature                                                             |  |
|                                                                       |  |